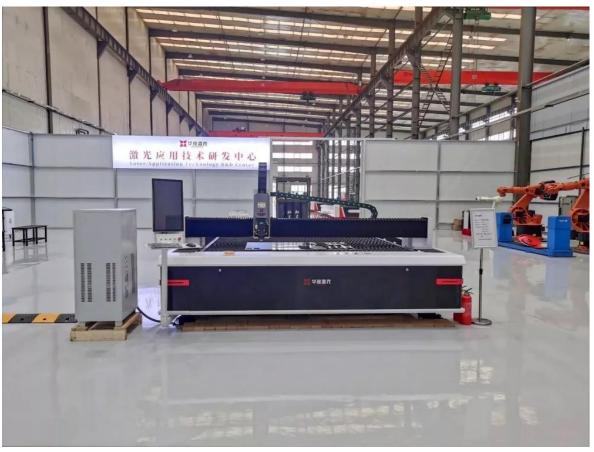

## Laser welding machine HWLW series

1. Good welding effect:Handheld laser welding uses hot melt welding, which has higher energy density. The welding area has little thermal impact and is not easily deformed. The strength of the weld can reach or even exceed the base material itself.

### **Product parameters**

| product name      | Handheld laser welding machine |
|-------------------|--------------------------------|
| Laser power       | 1000W/1500W/2000W/3000W        |
| Welding speed     | 0-120mm/s                      |
| temperature range | 10−40°C                        |
| Humidity range    | <70%                           |
| wavelength        | 1070-1080-1090nm               |
| Protective gas    | N2                             |
| cooling system    | HANLI water chiller            |
| Laser head weight | SUP20S 0.8kg                   |
| Package Size      | 1090*610*1080mm                |
| weight            | 145KG                          |