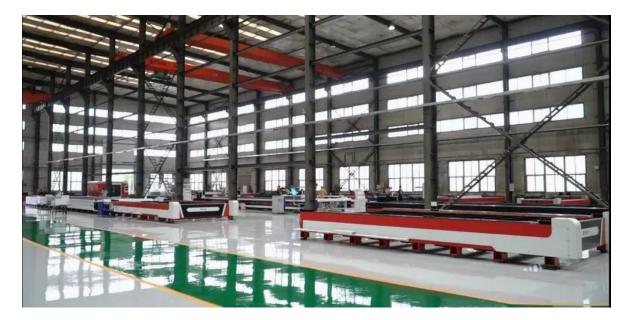

## **Company Profile**

Huawei Laser is a national high-tech enterprise, a member unit of the Cutting Branch of the National Welding Standardization Technical Committee (SAC/TC55/SC4), a director of the China Welding Association, and a member of China's "Handheld Laser Welder" and "General Technical Conditions for Laser Welding Robot Systems" group standards The drafting unit is Liaoning Province's "Little Giant" enterprise and Shenyang Enterprise Technology Center. It owns the registered trademark of "Huawei Laser" and obtained quality management system certification ISO9001:2015, environmental management system certification ISO14001:2015, and occupational health and safety. The management system is certified ISO45001:2018 and has obtained multiple national patents.

## The company's main products:

Sheet Metal Laser Cutting Machine/ Tube Metal Laser Cutting Machine/Sheet Tube Laser Cutting Machine/ H-Shaped Steel Laser Cutting Machine/Handheld Laser Welding Machine/ Handheld Laser Cleaning Machine