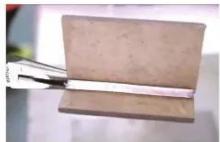

## Laser welding machine HWLW series

1. Good welding effect:Handheld laser welding uses hot melt welding, which has higher energy density. The welding area has little thermal impact and is not easily deformed. The strength of the weld can reach or even exceed the base material itself.

- 2. Fast speed and small deformation: Handheld laser welding has fast welding speed, small heat affected zone, beautiful and smooth welds, no or few pores, the welding speed is 3-5 times that of argon arc welding, and it can perform fine welding.
- 3.Integrated operation:Handheld laser welding has the characteristics of integrated operation, no need for additional brackets and equipment, simple and convenient operation, suitable for a variety of welding tasks, improving flexibility and convenience.
- 4. Easy to operate and learn: Handheld laser welding operation is simple and easy to learn, saving labor costs and suitable for rapid training and induction.