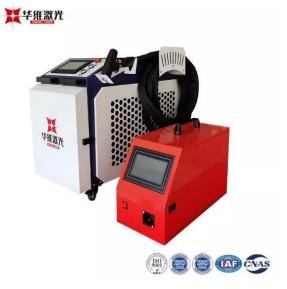

# **High Quality Handheld Laser**

## **Welding Machine**

Shenyang Huawei Laser is one of the professional 1500W handheld laser welding machine manufacturers and suppliers in China. Our products have passed quality management system certification, occupational health and safety management system certification, environmental management system certification, and have factory inventory. Welcome to buy 1500W laser cutting machine and 1500W handheld laser welding machine from us.

#### **Product Introduction**

Welcome to wholesale or customize laser cutting machines and laser welding machines from our factory. We will provide you with factory discount price. Huawei Laser is a high-quality manufacturer and supplier of handheld laser welding machines in China.

### **Product parameters**

| product name      | Handheld laser welding machine |
|-------------------|--------------------------------|
| Laser power       | 1000W/1500W/2000W/3000W        |
| Welding speed     | 0-120mm/s                      |
| temperature range | 10−40°C                        |
| Humidity range    | <70%                           |
| wavelength        | 1070-1080-1090nm               |
| Protective gas    | N2                             |
| cooling system    | HANLI water chiller            |
| Laser head weight | SUP20S 0.8kg                   |
| Package Size      | 1090*610*1080mm                |
| weight            | 145KG                          |