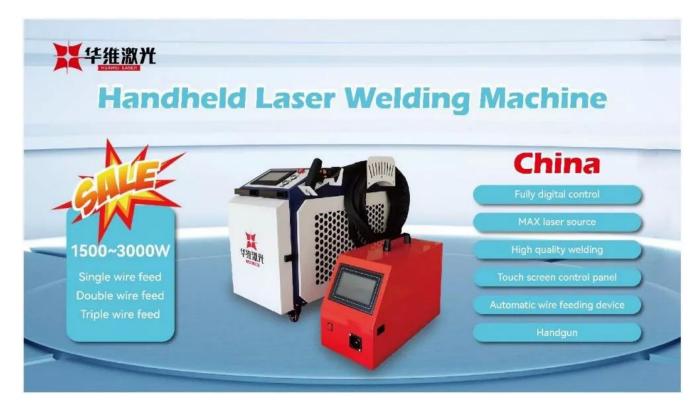

# **High Quality Handheld Laser**

## **Welding Machine**

Shenyang Huawei Laser is one of the professional 1500W handheld laser welding machine manufacturers and suppliers in China. Our products have passed quality management system certification, occupational health and safety management system certification, environmental management system certification, and have factory inventory. Welcome to buy 1500W laser cutting machine and 1500W handheld laser welding machine from us.

### **Industry -specific attributes**

| Max. Output Power  | 1500W-3000W        |  |
|--------------------|--------------------|--|
| Usage              | metal welding      |  |
| Laser source brand | Max / IPG / RAYCUS |  |

| Marketing Type              | New product 2024                   |  |
|-----------------------------|------------------------------------|--|
| Warranty of core components | 2 years                            |  |
| Core Components             | laser source                       |  |
| Brand Name                  | HUAWEI LASER                       |  |
| Single Pulse Energy         | other                              |  |
| Pules Width                 | other                              |  |
| Wavelength                  | 1070-1080-1090nm                   |  |
| Focal Spot Diameter         | other                              |  |
| Dimensions                  | 1170*650*1120mm                    |  |
| Laser Head Brand            | CHAOQIANG                          |  |
| Control System Brand        | CHAOQIANG                          |  |
| Product Name                | laser welder machine               |  |
| Application                 | Metal Stainless Steel Laser Welder |  |
| Laser power supply          | 1000W 1500W 2000W 3000W (可选)       |  |
| Function                    | Handheld Welding                   |  |
| Key word                    | High-quality Laser Welding Machine |  |
| Laser Source                | MAX IPG RAYCUS                     |  |
| Welding gun                 | CHAOQIANG                          |  |
| Power Supply                | AC220V/380V/50/60HZ                |  |
| Welding mode                | continuous welding                 |  |
| Cooling System              | Water cooled                       |  |

### **Product parameters**

| product name      | Handheld laser welding machine |
|-------------------|--------------------------------|
| Laser power       | 1000W/1500W/2000W/3000W        |
| Welding speed     | 0-120mm/s                      |
| temperature range | 10−40°C                        |
| Humidity range    | <70%                           |
| wavelength        | 1070-1080-1090nm               |
| Protective gas    | N2                             |
| cooling system    | HANLI water chiller            |
| Laser head weight | SUP20S 0.8kg                   |
| Package Size      | 1090*610*1080mm                |
| weight            | 145KG                          |